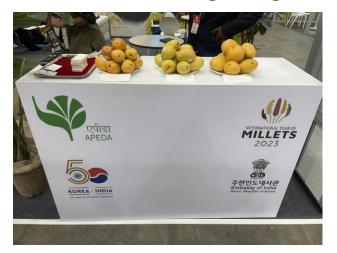

# 2) APEDA's participation in the Show

APEDA took 180 Square meters space in the event. India Pavilion was located in International Hall. APEDA was allocated Stall No.5B 701, 5C 701 & 5C 601 in Hall 5.

Seoul Food & Hotel provided excellent opportunity to showcase multitude of food products from India. The exporters under APEDA's Pavillion were from Mangoes, Millet based value added products, corn cob, Popcorn etc. 8 Exporters co exhibited along with APEDA at the India Pavilion.

# Interaction with Indian Exporters during the Seoul Food & Hotel

In India Pavillion wet sampling of Mangoes (Varieties: Banganpalli, Alphanso and Kesar) and Basmati Biryani Veg and Non-Veg were organized. Millet Khichdi, Millet Noodles, Porridge and Mango Lassi also arranged for tasting. Both the tasting campaign saw large number of visitors through the sampling done at APEDA stall.

Mango the king of fruits tasting campaign, another campaign saw interest of Korean consumers as of today. They are used to buy mangoes from Thailand and Phillipines. With the taste so sweet, aroma so fragnant and colour so attractive, there was a buzz of happiness amongst consumers and buyers going for it. Small shots of mango lassi also proved to be sought after item in India pavilion.