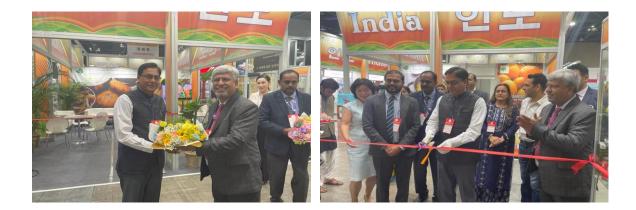

### 3) Inauguration of the Indian Pavilion

The APEDA Indian Pavilion was inaugurated by Shri Amit Kumar, Hon'ble Ambassador, Embassy of India, Seoul South Korea, Mr.Swapnil Devidas Thorat Second Secretary, Embassy of India, Seoul, Officers of APEDA and participant exporters were present during the inauguration.

After the inauguration, Hon'ble Ambassador visited all the stalls and interacted with the exporters.