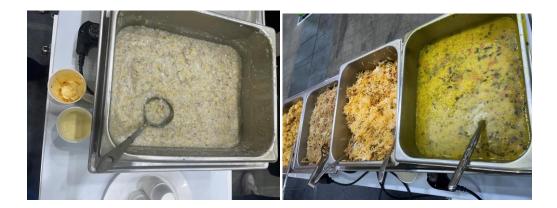

# Interaction with Indian Exporters during the Seoul Food & Hotel

In India Pavillion wet sampling of Mangoes (Varieties: Banganpalli, Alphanso and Kesar) and Basmati Biryani Veg and Non-Veg were organized. Millet Khichdi, Millet Noodles, Porridge and Mango Lassi also arranged for tasting. Both the tasting campaign saw large number of visitors through the sampling done at APEDA stall.

Sampling of millet noodles, khichdi & porridge turned out to be the main attraction of the event. The display of varieties of Ready to cook and ready to eat millet also drew attention of visitors. In fact, India was the only country having so much to offer in millets as healthy choice of food in the exhibition.