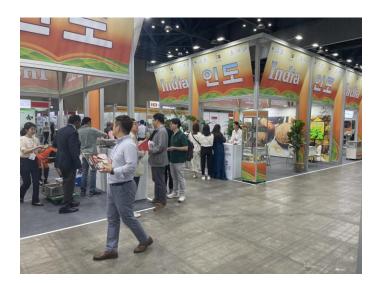

# 2) APEDA's participation in the Show

APEDA took 180 Square meters space in the event. India Pavilion was located in International Hall. APEDA was allocated Stall No.5B 701, 5C 701 & 5C 601 in Hall 5.

Seoul Food & Hotel provided excellent opportunity to showcase multitude of food products from India. The exporters under APEDA's Pavillion were from Mangoes, Millet based value added products, corn cob, Popcorn etc. 8 Exporters co exhibited along with APEDA at the India Pavilion.