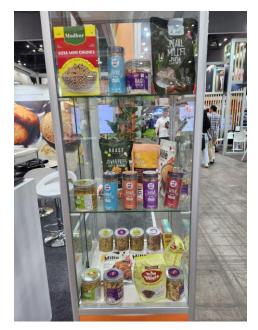

Seoul Food & Hotel provided excellent opportunity to showcase multitude of food products from India. The exporters under APEDA's Pavillion were from Mangoes, Millet based value added products, corn cob, Popcorn etc. 8 Exporters co exhibited along with APEDA at the India Pavilion.

Around 10 Millet exporter products were displayed at APEDA Pavilion. Millet-based product samples were also given to some of the importers.

Sampling of millet noodles, khichdi & porridge turned out to be the main attraction of the event. The display of varieties of Ready to cook and ready to eat millet also drew attention of visitors. In fact, India was the only country having so much to offer in millets as healthy choice of food in the exhibition.