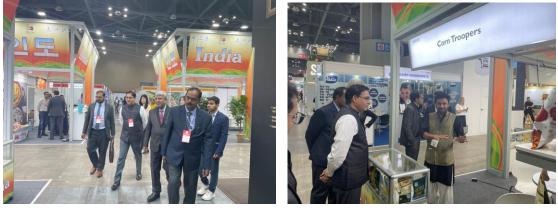

# 2) APEDA's participation in the Show

APEDA took 180 Square meters space in the event. India Pavilion was located in International Hall. APEDA was allocated Stall No.5B 701, 5C 701 & 5C 601 in Hall 5.

Seoul Food & Hotel provided excellent opportunity to showcase multitude of food products from India. The exporters under APEDA's Pavillion were from Mangoes, Millet based value added products, corn cob, Popcorn etc. 8 Exporters co exhibited along with APEDA at the India Pavilion.

### 3) Inauguration of the Indian Pavilion

The APEDA Indian Pavilion was inaugurated by Shri Amit Kumar, Hon'ble Ambassador, Embassy of India, Seoul South Korea, Mr.Swapnil Devidas Thorat Second Secretary, Embassy of India, Seoul, Officers of APEDA and participant exporters were present during the inauguration.

After the inauguration, Hon'ble Ambassador visited all the stalls and interacted with the exporters.