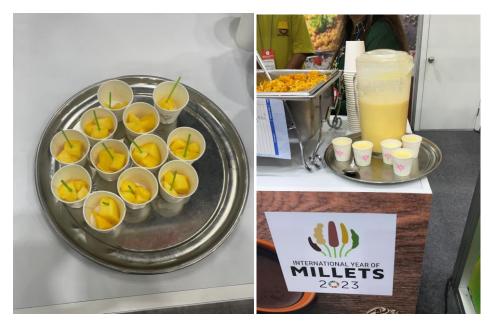

# Interaction with Indian Exporters during the Seoul Food & Hotel

In India Pavillion wet sampling of Mangoes (Varieties: Banganpalli, Alphanso and Kesar) and Basmati Biryani Veg and Non-Veg were organized. Millet Khichdi, Millet Noodles, Porridge and Mango Lassi also arranged for tasting. Both the tasting campaign saw large number of visitors through the sampling done at APEDA stall.

Mango the king of fruits tasting campaign, another campaign saw interest of Korean consumers as of today. They are used to buy mangoes from Thailand and Phillipines. With the taste so sweet, aroma so fragnant and colour so attractive, there was a buzz of happiness amongst consumers and buyers going for it. Small shots of mango lassi also proved to be sought after item in India pavilion.

During the event, bags and pen drives (consists of APEDA Films) were also distributed to the individual visiting APEDA pavilion.

**IYOM 2023: International Year of Millets-IYOM (2023)** is celebrated with an objective to create awareness on nutritional and health benefits that can be derived with the consumption of millets and also their suitability for cultivation under adverse and changing climate conditions. The objective also draw focus for enhanced investments in R&D and extension services related to Millets.

To popularise Indian millets and its value added products globally, APEDA formulated a strategy to promote exports by

participating in International Trade Fairs during the year 2023. Accordingly, during Seoul Food & Hotel 2023, APEDA showcased millet & millet value added products.