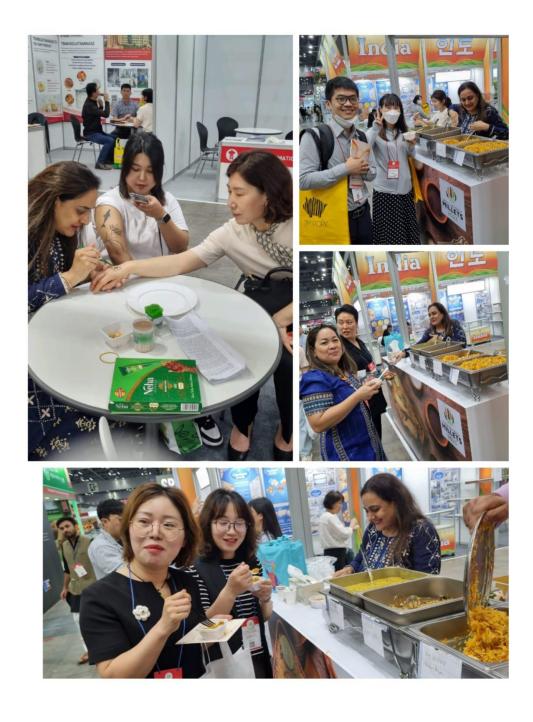

# Interaction with Indian Exporters during the Seoul Food & Hotel

In India Pavillion wet sampling of Mangoes (Varieties: Banganpalli, Alphanso and Kesar) and Basmati Biryani Veg and Non-Veg were organized. Millet Khichdi, Millet Noodles, Porridge and Mango Lassi also arranged for tasting. Both the tasting campaign saw large number of visitors through the sampling done at APEDA stall.

Mango the king of fruits tasting campaign, another campaign saw interest of Korean consumers as of today. They are used to buy mangoes from Thailand and Phillipines. With the taste so sweet, aroma so fragnant and colour so attractive, there was a buzz of happiness amongst consumers and buyers going for it. Small shots of mango lassi also proved to be sought after item in India pavilion.

Sampling of millet noodles, khichdi & porridge turned out to be the main attraction of the event. The display of varieties of Ready to cook and ready to eat millet also drew attention of visitors. In fact, India was the only country having so much to offer in millets as healthy choice of food in the exhibition.

Heena Tatoo were also offered for free to the visitors at India Pavilion.

 3<sup>rd</sup> Floor, NCUI Building 3, Siri Institutional Area, August Kranti Marg, (Opp. Asiad Village), New Delhi - 110 016, India
Phone: 91- 011-41486013, 20863919, 20867008, 20867007
E-mail : headq@apeda.gov.in