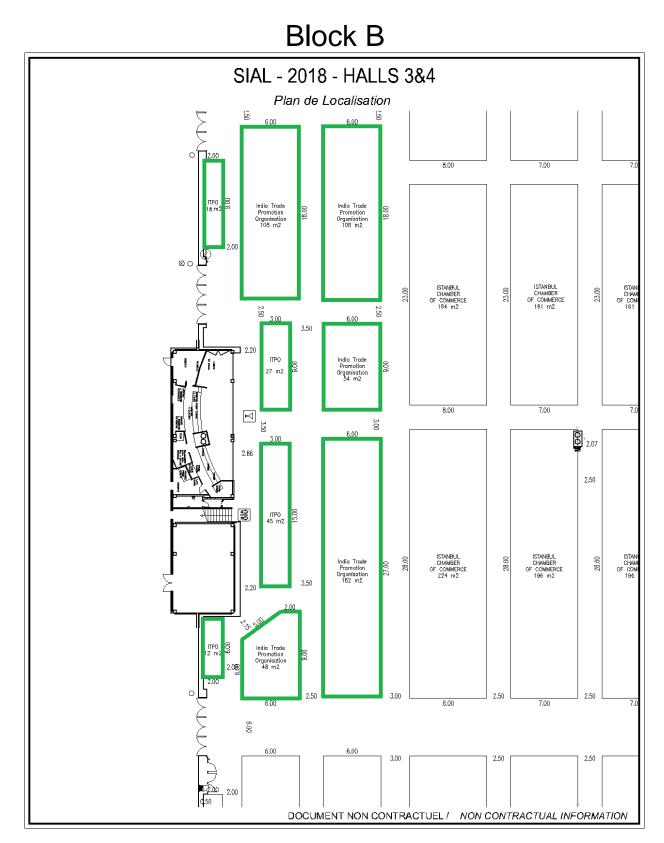

## Block B:

- **18** m<sup>2</sup> (9x2) with 3 open sides
- 108 m<sup>2</sup> (6x18) with 4 open sides
- **108** m<sup>2</sup> (6x18) with 4 open sides
- 27 m<sup>2</sup> (3x9) with 4 open sides
- **54** m<sup>2</sup> (6x9) with 4 open sides
- **45** m<sup>2</sup> (3x15) with 4 open sides
- **162** m<sup>2</sup> (6x27) with 4 open sides
- 48 m<sup>2</sup> with 4 open sides
- 12 m<sup>2</sup> with 1 open sides