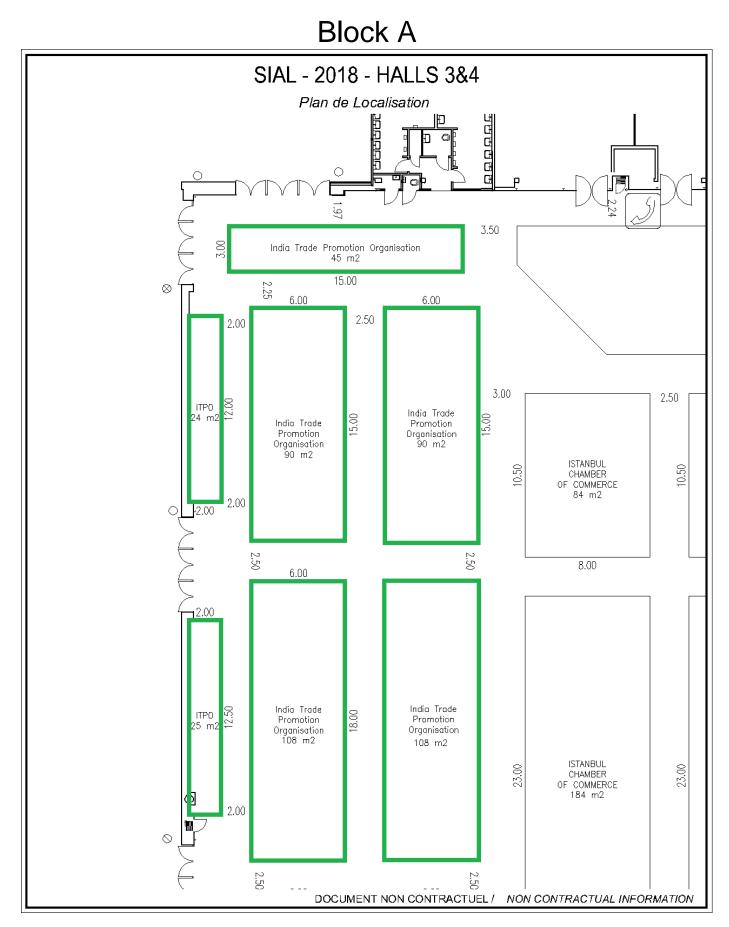

#### Block A:

- 45 m<sup>2</sup> (3x15) with 3 open sides
- **24** m<sup>2</sup> (2x12) with 3 open sides
- 90 m<sup>2</sup> (6x15) with 4 open sides
- 90 m<sup>2</sup> (6x15) with 4 open sides
- 25 m<sup>2</sup> (2x12.5) with 3 open sides
- **108** m<sup>2</sup> (6x18) with 4 open sides
- **108** m<sup>2</sup> (6x18) with 4 open sides