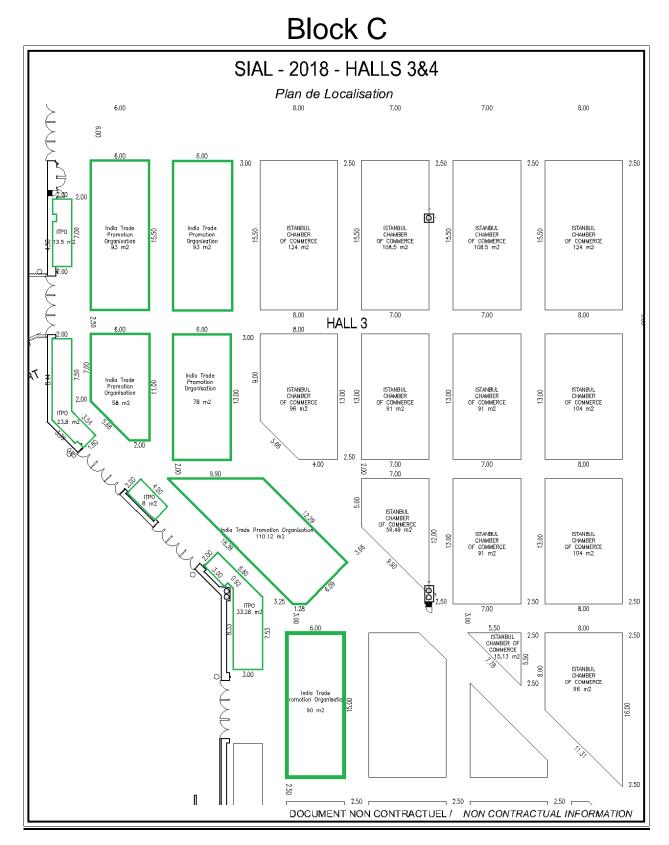

## Block C:

- **13.50** m<sup>2</sup> with 3 open sides
- 93 m<sup>2</sup> (6x15.50) with 4 open sides
- 93 m<sup>2</sup> (6x15.50) with 4 open sides
- 23.80 m<sup>2</sup> with 3 open faces
- **58** m<sup>2</sup> with 4 open faces
- **78** m<sup>2</sup> (6x13) with 4 open faces
- 8 m<sup>2</sup> (2x4) with 3 open faces
- 110.12 m<sup>2</sup> with 4 open faces
- **33.28** m<sup>2</sup> with 3 open faces
- 90 m<sup>2</sup> (6x15) with 4 open faces