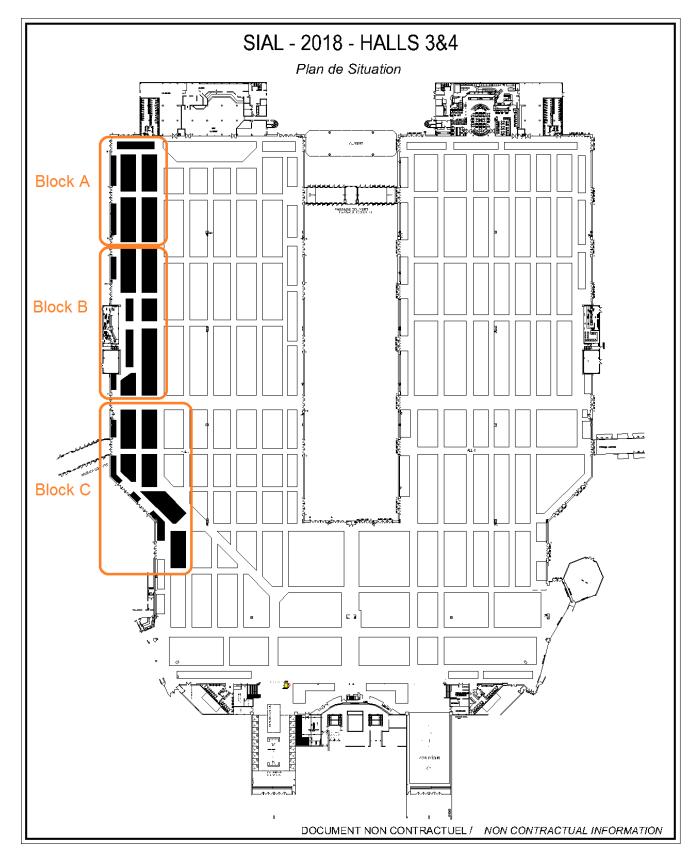

## National Pavilion section hall 3 for a total of 1672.7 m<sup>2</sup>:

#### Block A:

- 45 m<sup>2</sup> (3x15) with 3 open sides
- **24** m<sup>2</sup> (2x12) with 3 open sides
- 90 m<sup>2</sup> (6x15) with 4 open sides
- 90 m<sup>2</sup> (6x15) with 4 open sides
- 25 m<sup>2</sup> (2x12.5) with 3 open sides
- **108** m<sup>2</sup> (6x18) with 4 open sides
- **108** m<sup>2</sup> (6x18) with 4 open sides

## Block B:

- **18** m<sup>2</sup> (9x2) with 3 open sides
- 108 m<sup>2</sup> (6x18) with 4 open sides
- **108** m<sup>2</sup> (6x18) with 4 open sides
- 27 m<sup>2</sup> (3x9) with 4 open sides
- **54** m<sup>2</sup> (6x9) with 4 open sides
- **45** m<sup>2</sup> (3x15) with 4 open sides
- **162** m<sup>2</sup> (6x27) with 4 open sides
- 48 m<sup>2</sup> with 4 open sides
- 12 m<sup>2</sup> with 1 open sides

## Block C:

- **13.50** m<sup>2</sup> with 3 open sides
- 93 m<sup>2</sup> (6x15.50) with 4 open sides
- 93 m<sup>2</sup> (6x15.50) with 4 open sides
- 23.80 m<sup>2</sup> with 3 open faces
- **58** m<sup>2</sup> with 4 open faces
- **78** m<sup>2</sup> (6x13) with 4 open faces
- 8 m<sup>2</sup> (2x4) with 3 open faces
- 110.12 m<sup>2</sup> with 4 open faces
- **33.28** m<sup>2</sup> with 3 open faces
- 90 m<sup>2</sup> (6x15) with 4 open faces